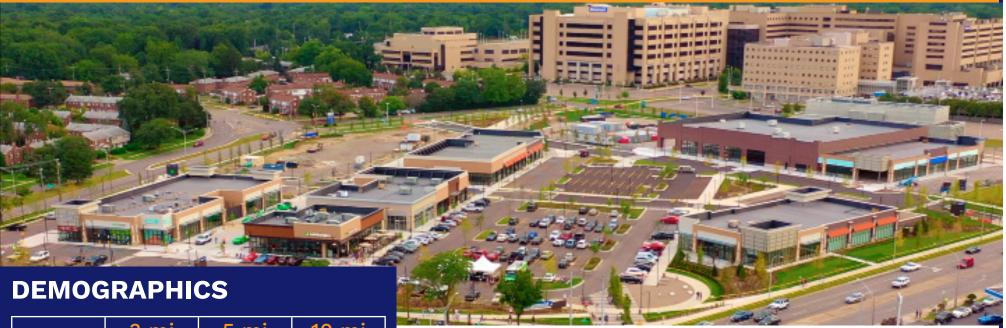

## **ROYAL OAK**

WOODWARD CORNERS BY BEAUMONT 13 Mile & Woodward Royal Oak, MI 48073

#### **PROPERTY FEATURES**

Woodward Corners is located at the southwest corner of 13 Mile and Woodward Avenue in Royal Oak, Michigan and is anchored by Beaumont Hospital, which has 13,000 physicians, employees and volunteers combined. The shopping center is surrounded by traffic totaling 128,954 cars per day.

This is one of Southeastern Michigan's most thriving regions. The 122,525 square foot development features grocery, national and local retailers, restaurants, and a new Hyatt House hotel coming soon!