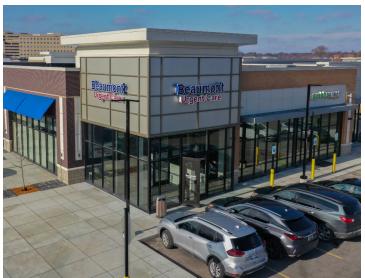

#### **PROPERTY FEATURES**

Woodward Corners is located at the southwest corner of 13 Mile and Woodward Avenue in Royal Oak, Michigan and is anchored by Beaumont Hospital, which has 13,000 physicians, employees and volunteers combined. The shopping center is surrounded by traffic totaling 128,954 cars per day.

### **Current Development Photos**-

#### **WOODWARD CORNER**

· MARKET ·

**Beaumont Urgent Care** 