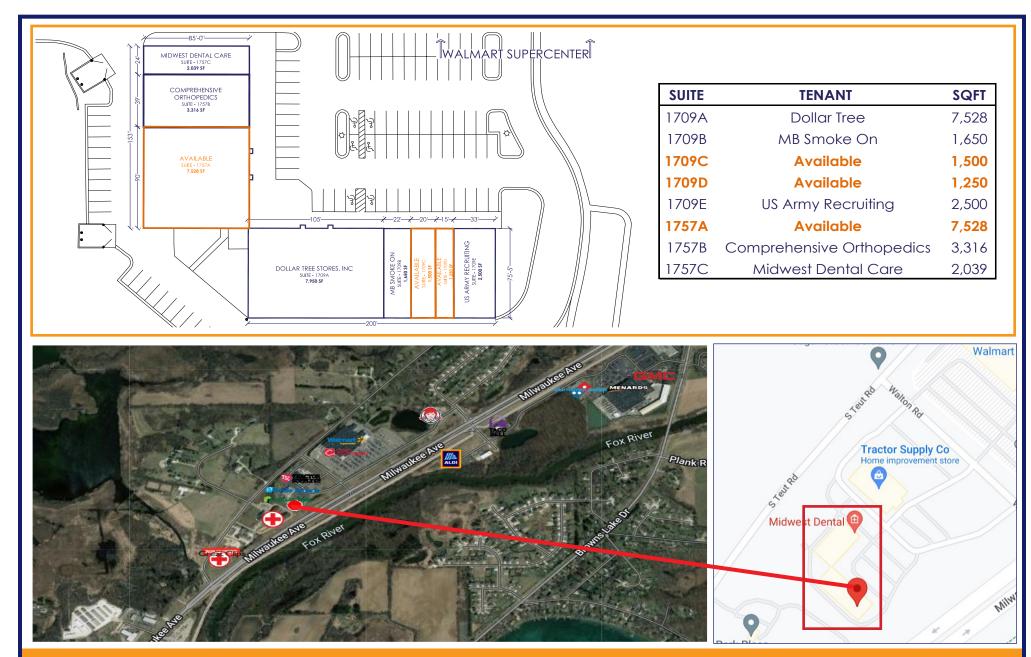

## **PROPERTY FEATURES**

Located close to Walmart with excellent streetfront visibility along Milwaukee Avenue.

Tenants include: Dollar Tree, Midwest Dental Care, and US Army Recruiting, among others.

Area tenants include: Tractor Supply, Aldi, and Menards.