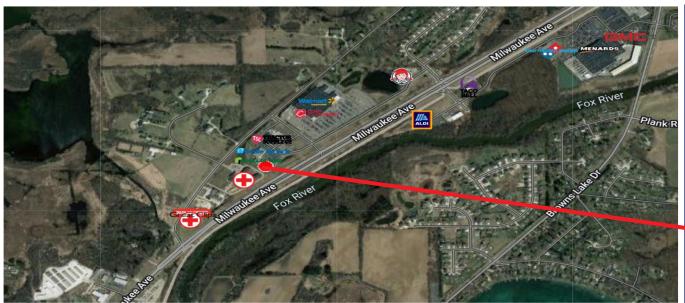

## **PROPERTY FEATURES**

Located close to Walmart with excellent streetfront visibility along Milwaukee Avenue.

Tenants include: Dollar Tree, Midwest Dental Care, and US Army Recruiting, among others.

Area tenants include: Tractor Supply, Aldi, and Menards.