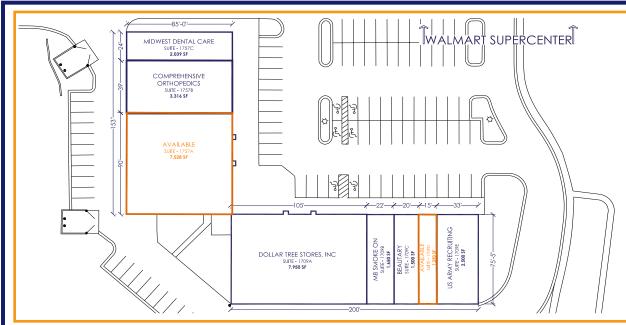

Dan Fink 🚇

| SUITE | TENANT                     | SQFT  |
|-------|----------------------------|-------|
| 1709A | Dollar Tree                | 7,950 |
| 1709B | MB Smoke On                | 1,650 |
| 1709C | Beautary                   | 1,500 |
| 1709D | Available                  | 1,250 |
| 1709E | US Army Recruiting         | 2,500 |
| 1757A | Available                  | 7,528 |
| 1757B | Comprehensive Orthopaedics | 3,316 |
| 1757C | Midwest Dental Care        | 2,039 |