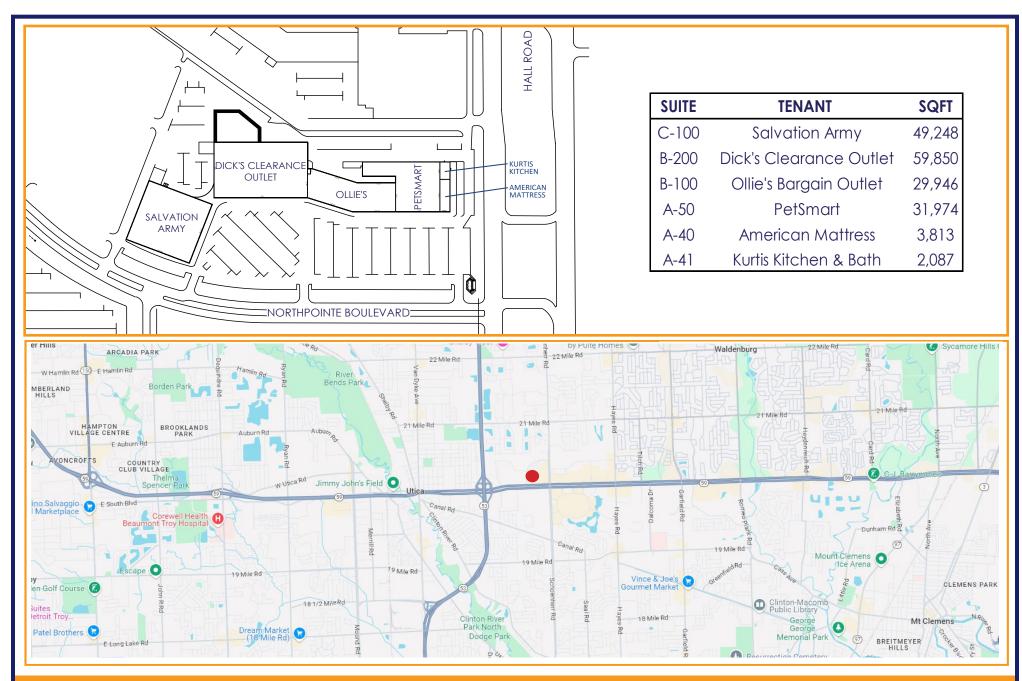

## **TRAFFIC COUNTS**

| M-59/Hall Rd.  | 109,248 ADT |
|----------------|-------------|
| Schoenherr Rd. | 48,852 ADT  |

**TOTAL CENTER GLA: 176,918 sf** 

Other tenants include PetSmart, Ollie's Bargain Outlet, Kurtis Kitchen and Bath, and Salvation Army.

www.schostak.com

Justine O'Brien (248) 357-6220 obrien@schostak.com 17800 Laurel Park Drive, N. - Suite 200C Livonia, MI 48152