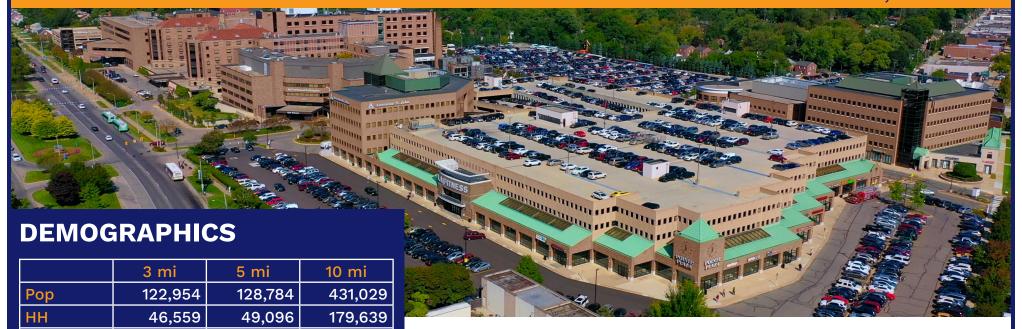

## TRAFFIC COUNTS

Ave HH

Income

Moross Road 27,710 ADT Mack Ave. 26,970 ADT

\$90,599

\$57,566

\$55,327

**TOTAL CENTER GLA: 70,526 sf** 