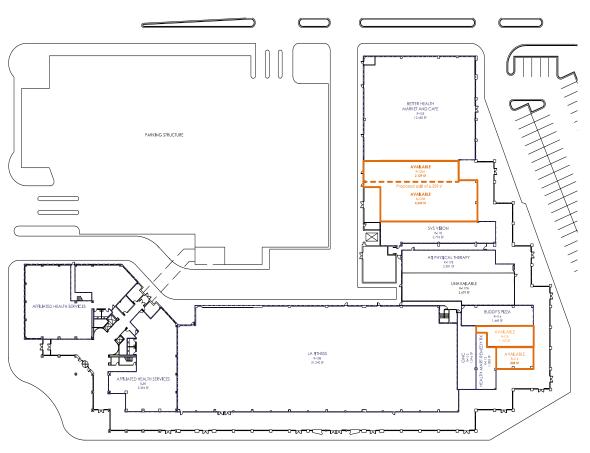

Justine O'Brien

(248) 357-6220 obrien@schostak.com 17800 Laurel Park Drive, N. - Suite 200C Livonia. MI 48152

| SUITE            | TENANT                        | SQFT   |
|------------------|-------------------------------|--------|
| R-108            | LA Fitness                    | 31,240 |
| R-112            | GNC                           | 1,346  |
| R-113            | Health Mart Remedy RX         | 1,085  |
| R-114 &<br>R-115 | M. Le Nail Spa and Lash       | 1,995  |
| R-116            | Buddy's Pizza                 | 1,669  |
| R-117A           | SVS Vision Coming Soon        | 3,679  |
| R-117B           | ATI Physical Therapy          | 2,501  |
| R-118            | SVS Vision                    | 2,776  |
| R-120A           | Available                     | 2,129  |
| R-120B           | Available                     | 4,230  |
| F-125            | Better Health Market and Café | 12,482 |