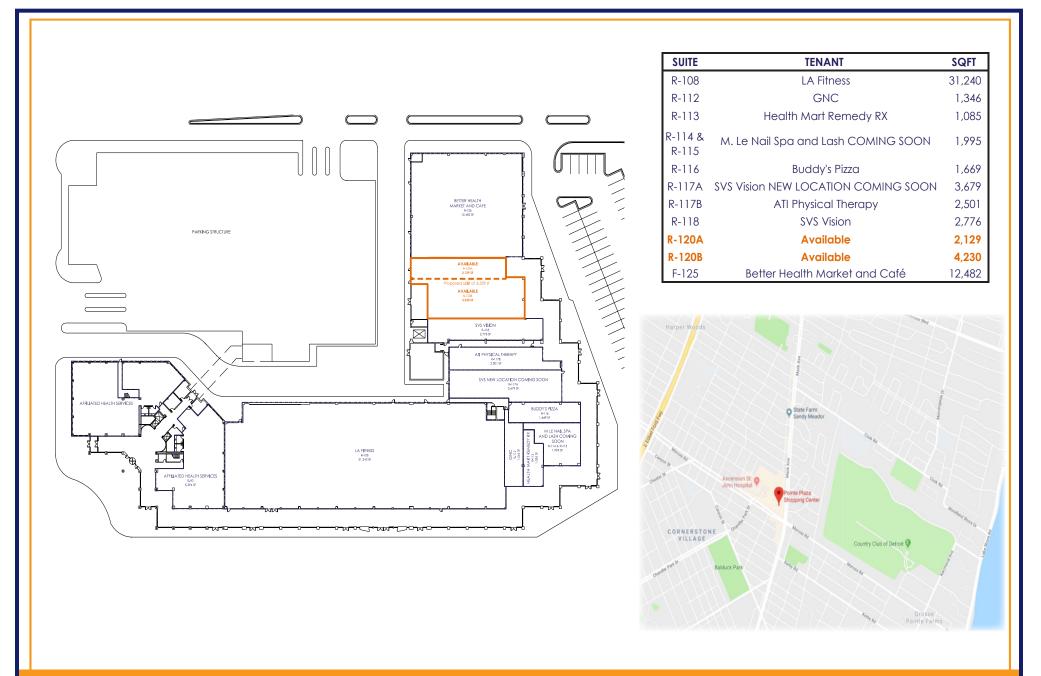

#### **TRAFFIC COUNTS**

Moross Road20,993 ADTMack Ave.14,982 ADT

**TOTAL CENTER GLA: 70,526 sf** 