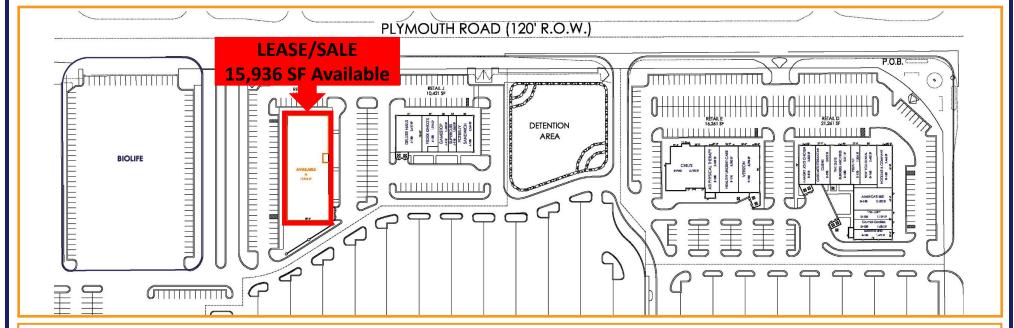

## Justine O'Brien O

(248) 357-6220 obrien@schostak.com 17800 Laurel Park Drive, N. - Suite 200C Livonia, MI 48152

| SUITE   | TENANT                  | SQFT   |
|---------|-------------------------|--------|
| Bldg. F | Biolife                 | 28,356 |
| Bldg. G | AVAILABLE (Lockbox)     | 15,936 |
| J-130   | Deluxe Nails            | 3,612  |
| J-120   | FedEx Kinko's           | 1,975  |
| J-112   | GameStop                | 1,420  |
| J-110   | Supercuts               | 1,065  |
| J-100   | Potbelly Sandwich Works | 2,364  |
| E-PAD   | Chili's                 | 6,750  |
| E-120   | ATI Physical Therapy    | 2,489  |
| E-110   | Healthy Urgent Care     | 3,280  |
| E-100   | Verizon                 | 3,726  |