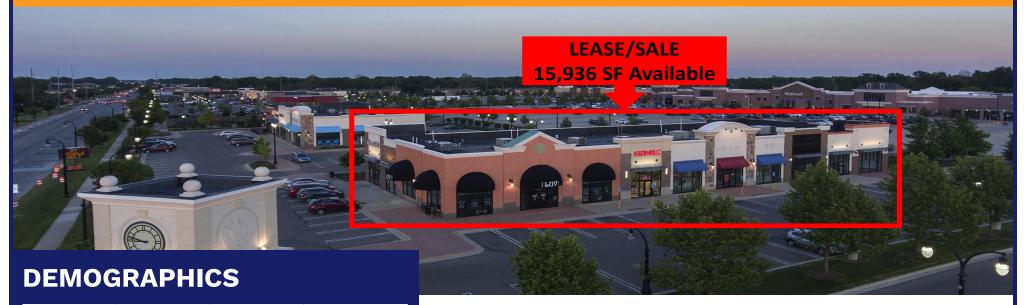

## **PROPERTY FEATURES**

Wonderland Village is an iconic shopping center destination. Located just south of I-96 at the southwest corner of Middlebelt and Plymouth Roads in Livonia, Michigan. Anchored by Target, Walmart, and LA Fitness, this retail shopping center includes national and regional retailers and restaurants.

## Justine O'Brien O

(248) 357-6220 obrien@schostak.com 17800 Laurel Park Drive, N. - Suite 200C Livonia, MI 48152

| SUITE   | TENANT                  | SQFT   |
|---------|-------------------------|--------|
| Bldg. F | Biolife                 | 28,356 |
| Bldg. G | AVAILABLE (Lockbox)     | 15,936 |
| J-130   | Deluxe Nails            | 3,612  |
| J-120   | FedEx Kinko's           | 1,975  |
| J-112   | GameStop                | 1,420  |
| J-110   | Supercuts               | 1,065  |
| J-100   | Potbelly Sandwich Works | 2,364  |
| E-PAD   | Chili's                 | 6,750  |
| E-120   | ATI Physical Therapy    | 2,489  |
| E-110   | Healthy Urgent Care     | 3,280  |
| E-100   | Verizon                 | 3,726  |